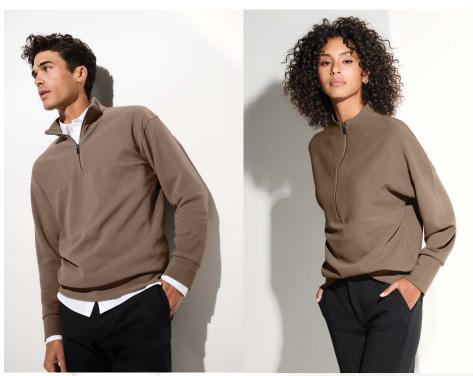

## PRACTICAL POLISH

A fine-wale Ottoman texture and front seaming details give a refreshing, trend-forward look to these layerable 1/4-zips. Designed to perform, these cotton-rich styles are elevated and suitable for all-season dressing. Available in sizes XS-4XL.

Linear Texture 1/4-Zip **MM3040 \$39.98** 4 colors

Women's Linear Texture 1/4-Zip MM3041 \$39.98 4 colors

Prices apply to sizes XS-XL and are subject to change. Please inquire for pricing on larger sizes.