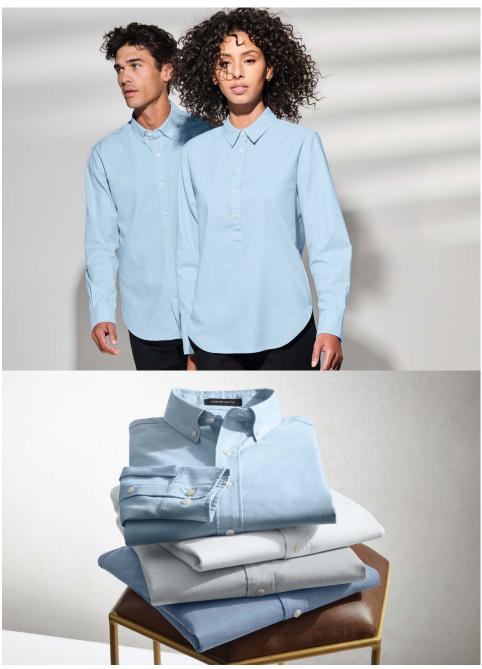

## MODERN CLASSICS

Updating a classic style, these shirts blend crispness with casual flair. Precisely tailored for an impeccable look, they stretch to give effortless confidence in any corporate environment. Available in sizes XS-4XL.

Long Sleeve Modern Oxford Shirt MM2002 \$39.98 4 colors

Prices apply to sizes XS-XL and are subject to change. Please inquire for pricing on larger sizes.

Women's Long Sleeve Modern Oxford Shirt MM2003 \$39.98

4 colors