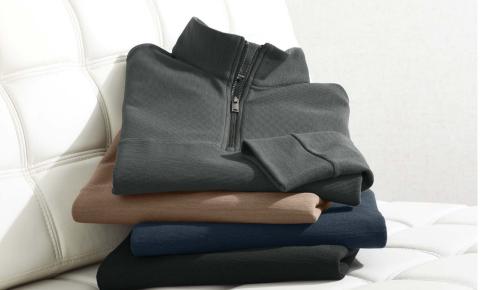

## PRACTICAL POLISH

A fine-wale Ottoman texture and front seaming details give a refreshing, trend-forward look to these layerable 1/4-zips. Designed to perform, these cotton-rich styles are elevated and suitable for all-season dressing. Available in sizes XS-4XL.

Linear Texture 1/4-Zip **MM3040 \$39.98** 4 colors

Women's Linear Texture 1/4-Zip MM3041 \$39.98 4 colors

Prices apply to sizes XS-XL and are subject to change. Please inquire for pricing on larger sizes.